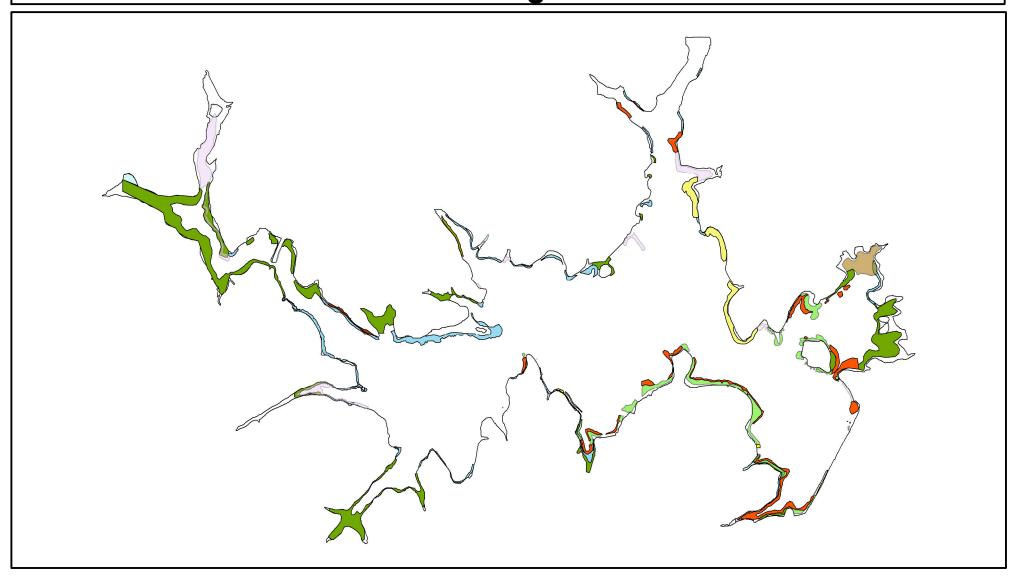

## Lake Athens Vegetation Survey 08/05/2013 Current Surface Acreage ~ 1392 Acres

## Species ~ Acreage Total Coverage ~ 214.8 Acres: 15% Lake Coverage

Lotus ~ 89.7 Coontail/Hydrilla Mix ~ 1.4 Nitella ~ 8.7

Pondweed ~ 31.3 Cattail ~ 1 Water Willow < 1

Coontail ~ 24.6 Chara ~ 25.3 White Water Lilly ~ 1.8 Wild Celery ~ 24.0 Coontail/Chara Mix ~ 12.8 Primrose < 1

Hydrilla < 1 Lyngbia ~ 1.2

550 Meters